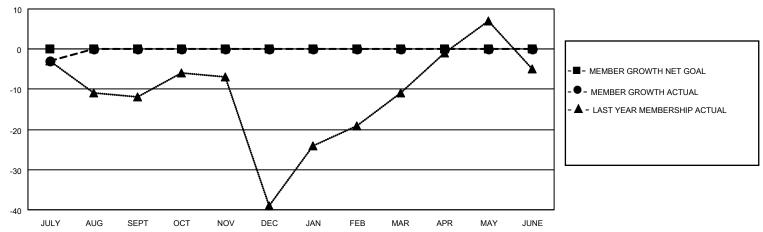

## District 22 B

| Clubs                 |               |           |               | Members               |                       |                         |                                                    |
|-----------------------|---------------|-----------|---------------|-----------------------|-----------------------|-------------------------|----------------------------------------------------|
| RESULTS FOR 2023-2024 |               |           |               | RESULTS FOR 2023-2024 |                       |                         |                                                    |
| QUARTER               | NEW CLUB GOAL | NEW CLUBS | DROPPED CLUBS | QUARTER MEMB          | ER GROWTH NET<br>GOAL | MEMBER GROWTH<br>ACTUAL | DROPPED<br>MEMBERS ACTUAL<br>(including transfers) |
| JULY/AUG/SEPT         | 0             | 0         | 0             | JULY/AUG/SEPT         | 0                     | 6                       | 9                                                  |
| OCT/NOV/DEC           | 0             | 0         | 0             | OCT/NOV/DEC           | 0                     | 0                       | 0                                                  |
| JAN/FEB/MAR           | 0             | 0         | 0             | JAN/FEB/MAR           | 0                     | 0                       | 0                                                  |
| APR/MAY/JUNE          | 0             | 0         | 0             | APR/MAY/JUNE          | 0                     | 0                       | 0                                                  |